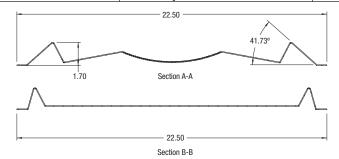

### **Diffuser Dimensions**

### **Light transmission**

Approximately 75% with excellent pixel hiding power. Custom Formulations with higher Light Transmission and higher pixel hiding power available upon request.

3-3/4" deep. Die-formed 23-gauge steel.