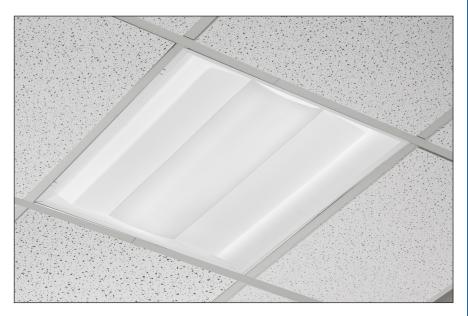

# **ELFT3 Curved Ribbed Center Troffer Luminaire Component Kit**

A revolutionary uniformly luminous, evenly diffused component set to produce a specification grade troffer luminaire with visual sculpture and depth.

### **General Description**

The ELFT3 curved ribbed center troffer luminaire component kit is an unwired LED fixture kit that features a luminous diffuser highlighted by a curved center ribbed design detail. It leverages A.L.P.'s proven, durable 2'x2' EL housings and door frame for performance and versatility. A new, low profile external ballast cover improves performance and efficiency.