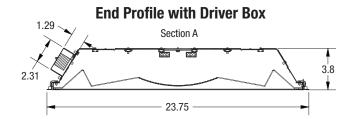

### **Driver Box**

Mounted outside the fixture and access to the driver compartment is available from the floor side of the installed unit.

### **Light transmission**

Approximately 75% with excellent pixel hiding power. Custom Formulations with higher Light Transmission and higher pixel hiding power available upon request.

3-3/4" deep. Die-formed 23-gauge steel.