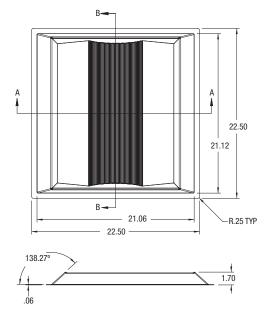

### **Diffuser Dimensions**

### Diffuser

2'x2' constructed with proprietary blend of LED acrylic and impact acrylic resins.

### **Light transmission**

Approximately 75% with excellent pixel hiding power. Custom Formulations with higher Light Transmission and higher pixel hiding power available upon request.

3-3/4" deep. Die-formed 23-gauge steel.